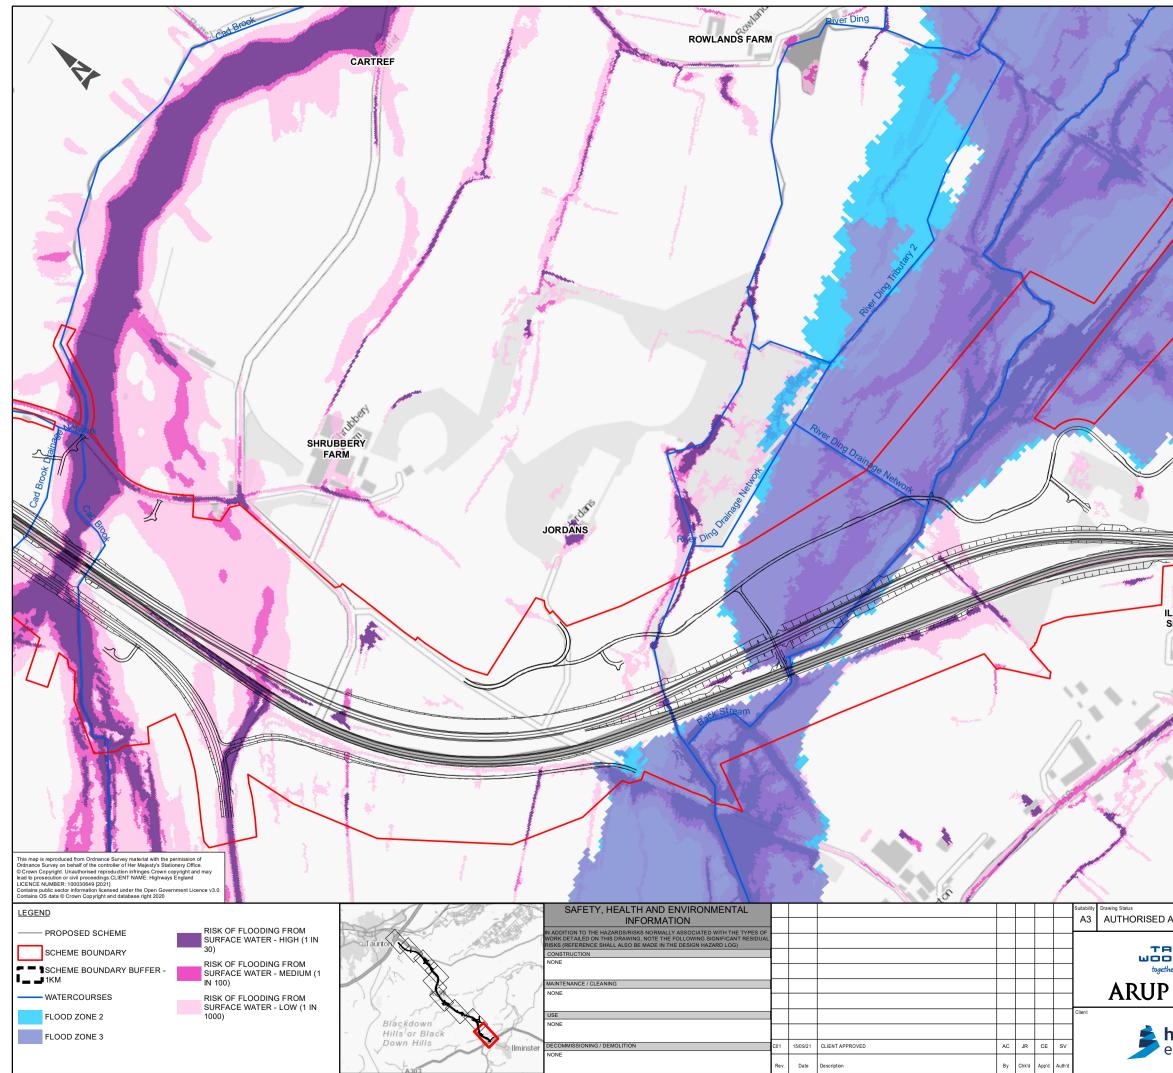

| IMINSTER<br>IMINSTER       |                                                                                        | RiverIs  | VERISLE       |                                                         |                                    |
|----------------------------|----------------------------------------------------------------------------------------|----------|---------------|---------------------------------------------------------|------------------------------------|
|                            |                                                                                        | 0        | Me            | tres                                                    | 200                                |
| AND ACCEPTED               | Project Title<br>A358                                                                  | B TAUNTC | ON TO SO      | UTHFIELD                                                | S                                  |
|                            | Drawing Title<br>FIGURE 13.1<br>SURFACE WATERCOURSES<br>AND FLOOD RISK<br>SHEET 9 OF 9 |          |               |                                                         |                                    |
| RAMBOLL                    | 1:5,000                                                                                | By AC    | Checked<br>JR | Approved<br>CE                                          | Authorised<br>SV                   |
| <b>highways</b><br>england | Original Size<br>A3<br>Drawing Number<br>HE PIN<br>HE551508<br>ZZ<br>Locati            | 2        | P -           | Date<br>15/09/21<br>Volume<br>EWE<br>- 000019<br>Number | Date<br>15/09/21<br>Revison<br>C01 |
|                            |                                                                                        |          |               |                                                         |                                    |